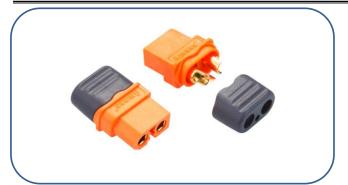

## XT60I series products

- 1. This series of products is 180° outlet welded injection molding + assembly type 2+1PIN connector, optional rear cover, is the current power lithium power plug-in standard parts, and horizontal board XT60IPW-M mutual matching;
- It is applicable to the scenario where a cable pair such as a lithium battery and a controller is connected.