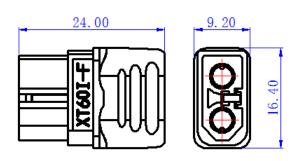

## XT60I series products

- 1. This series of products is 180° outlet welded injection molding + assembly type 2+1PIN connector, optional rear cover, is the current power lithium power plug-in standard parts, and horizontal board XT60IPW-M mutual matching;
- It is applicable to the scenario where a cable pair such as a lithium battery and a controller is connected.